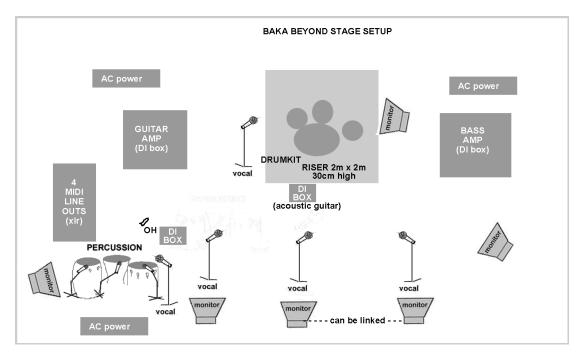

## Channel List:

| 1.  | Kick                     | DRUMKIT     |
|-----|--------------------------|-------------|
| 2.  | Snare                    |             |
| 3.  | HiHats                   |             |
| 4.  | Tom                      |             |
| 5.  | Overhead L               |             |
| 6.  | Overhead R               |             |
| 7.  | Panlogo drum             | PERCUSSION  |
| 8.  | Djembe drum              |             |
| 9.  | Sogo drum                |             |
| 10. | Overhead                 |             |
| 11. | Own mic/di box (Kongoma) | INSTRUMENTS |
| 12. | Bass guitar (DI box)     |             |
| 13. | Guitar 1 (DI box)        |             |
| 14. | Acoustic guitar (DI box) |             |
| 15. | Midi sounds 1 (xlr out)  |             |
| 16. | Midi sounds 2 (xlr out)  |             |
| 17. | Stereo sounds left       |             |
| 18. | Stereo sounds right      |             |
| 19. | guitar vocal             | MICS        |
| 20. | drummer vocal            |             |
| 21. | percussion vocal         |             |
| 22. | Main vocal 1             |             |
| 23. | Main vocal 2             |             |