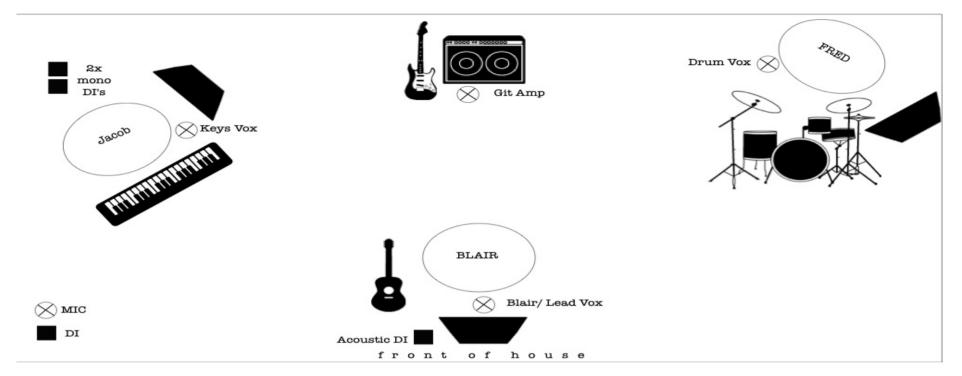

# **N.B. Backline Provision for festival:**

Band will bring own backline for this show.

• Channel list shown as preferences. As Blair is travelling to Deer Fest without engineer, we realise this will be altered to suit in house engineer needs and patches.

|   | Channel name  | Mic/DI    | Insert    | Stand      |    | Channel name    | Mic/DI           | Insert | Stand      |
|---|---------------|-----------|-----------|------------|----|-----------------|------------------|--------|------------|
| 1 | Kick In       | beta 91   |           | none       | 9  | Overhead right  | AKG C451         |        | tall boom  |
| 2 | Kick out      | audix d6* | gate/comp | short boom | 10 | Keys mono       | BSS/Radial       |        |            |
| 3 | Snare top     | SM57*     | comp      | short boom | 11 | Keys mono       | BSS/Radial       |        |            |
| 4 | Snare Bottom  | SM57*     |           | clip on    | 12 | Electric guitar | Sennheiser E906* | comp   | short boom |
|   |               |           |           |            |    | amp             |                  |        |            |
| 5 | Hi hat        | AKG C451  |           | short boom | 13 | Acoustic DI     | BSS/Radial       |        |            |
| 6 | Rack tom      | audix d2* |           | clip on    | 14 | Main vox        | SM Beta 57       | comp   | tall boom  |
| 7 | Floor tom     | audix d4* |           | clip on    | 15 | Keys vox        | SM Beta 57       | comp   | tall boom  |
| 8 | Overhead left | AKG C451  |           | tall boom  | 16 | Drum vox        | SM Beta 57       | comp   | tall boom  |